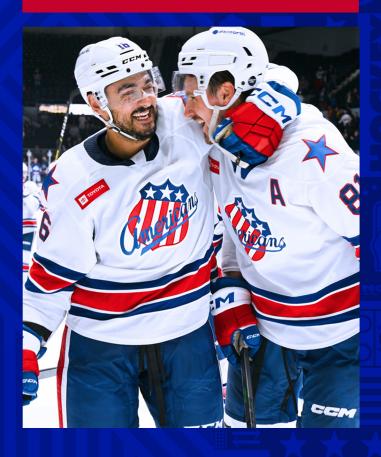

### FREEZE FRAME

Brett Murray celebrates after scoring his first of two goals in the 4-3 shootout win over the Hershey Bears last month. Murray closed out the month of March scoring 15 points (5+10) in 15 games while helping the Amerks go 5-1-1-2 over their final nine games.