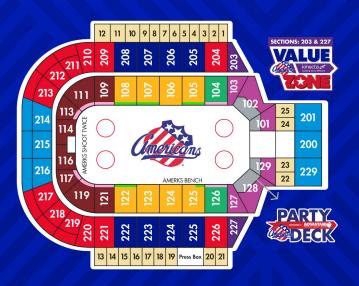

### SEASON TICKETS ON SALE NOW!

DON'T MISS ANY OF THE AMERKS ACTION IN 2023-24
BECOME A SEASON TICKET MEMBER TODAY!

\$16 PER GAME!

| FULL SEASON (36 GAMES) | PRICING           |
|------------------------|-------------------|
| PRICE LEVEL            | PER SEAT/PER GAME |
| 100 Center Glass       | \$35.00           |
| 100 End Glass          | \$31.00           |
| 100 Center             | \$25.00           |
| 100 Attack Zone        | \$21.00           |
| 200 Center             | \$20.00           |
| 100 Value Zone         | \$18.00           |
| 200 Corner Zone        | \$1 <b>7</b> .00  |
| 200 End Zones          | \$16.00           |