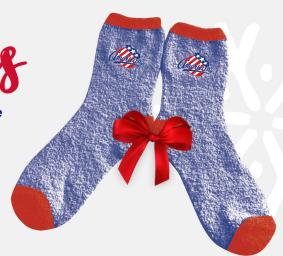

### 2 Tickets

TO A FRIDAY HOLIDAY GAME

Valid for **DECEMBER 23** 

DECEMBER 30

**JANUARY 6** 

\* Four Vouchers

Can be redeemed for any 2022-23 regular season home game

\* Amerks Socks!

PURCHASE ONLINE AT AMERKS.COM/HOLIDAY