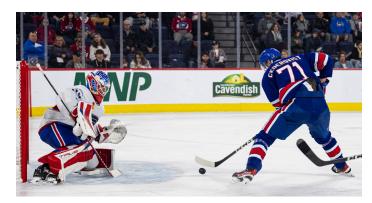

### FREEZE FRAME

Filip Cederqvist nearly scores his first AHL goal on Oct. 29 against the Laval Rocket, but Laval goaltender Kevin Poulin makes the save. The Amerks would go on to win the contest, 5-1, the first of three straight wins for the team.