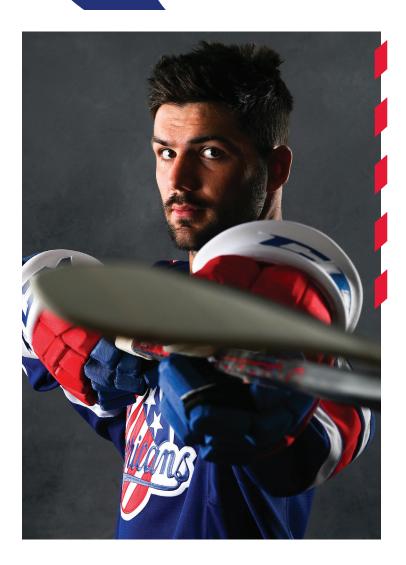

**APRIL 2022** 

MITCH ELIOT

> JERSEY NUMBER: 52 POSITION: DEFENSE AGE: 23 HOMETOWN: ORANGE COUNTY, CALIFORNIA

## **QUICK HITS**

- FAVORITE FOOD: Salmon, Potatoes & Vegetables
- ☆ IDEAL TRAVEL DESTINATION:
- PROFESSION IF NOT A PRO HOCKEY PLAYER: Professional Soccer Player
- ☆ INTERESTING FACT ABOUT YOURSELF: Scratch Golfer
- SUPERPOWER OF CHOICE: Teleportation