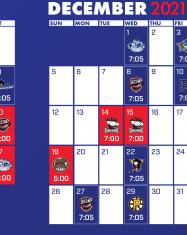

|                            |    |    |                 |    | Thomasianas        | Thomas i const |
|----------------------------|----|----|-----------------|----|--------------------|----------------|
|                            |    |    |                 |    | 7:00               | 7:00           |
| 3                          | 4  | 5  | 6<br>R<br>7:30  | 7  | 8<br>R<br>7:00     | 9<br>B<br>7:00 |
| 10                         | 11 | 12 | 13<br>R<br>7:05 | 14 | 15                 | 16<br>         |
| 17                         | 18 | 19 | 20              | 21 | 22<br>()))<br>7:00 | 23             |
| 24<br>777000712007<br>3:00 | 25 | 26 | 27              | 28 | 29                 | 30             |